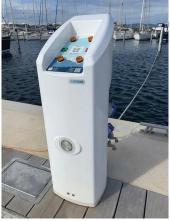

## **Electronic MANAGEMENT with RFID tag or key**

**Remote control** Time management **Effective consumed control Traceability and safety** 

Self-contained system which provides various types of management adapted to specific operating requirements of each port.

With the same electronic key (or RFID tag) you can control both water and electricity consumption.