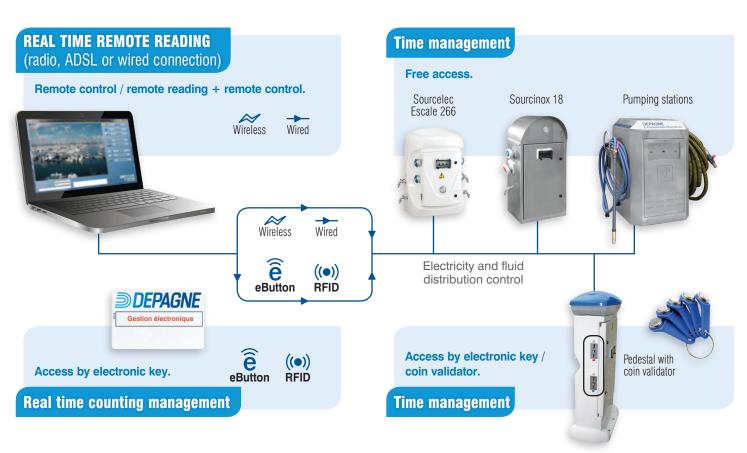

## **Electronic MANAGEMENT** with real-time metering

Remote control Time management **Effective consumed control** Traceability and safety

The system is connected from the central office to the first pedestal. Each pedestal is connected to the next one.

This system provides a long-range communication and the safety of the installation with various means of configuration.

Example of personalised installation Sourcelec 278. Port Leucate. France