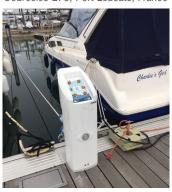

This system provides a long-range communication and the safety of the installation with various means of configuration.

Example of personalised installation Sourcelec 278. Port Leucate. France