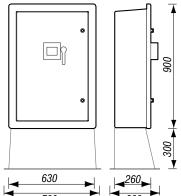

# Sourcelec 880 and 882 pedestals for extinguisher

Installed near risk fire areas, this equipment provides the protection of the extinguisher against external aggressions.

- Fitted with an emergency box, including the key for box opening.
- 1 or 2 extinguisher's location (the extinguishers are not supplied).

#### **Features**

- Equipment made of fiberglass-reinforced polyester with integrated isophtalic gel coat surfacing, self-extinguishing at 850°C.
- Protection degree : IP 44 IK 10.
- High resistance to UV, infrared, external aggressions and humidity.
- · Standard colour: red.

#### Closing and fixing devices

- Door fitted on hinged stainless steel hinges.
- Locking by 2 1/4 turn, burglar-proof and stainless locks.
- Wall fixing or on polyester base.