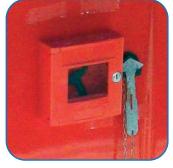

# Sourcelec 880 and 882 pedestals for extinguisher

Installed near risk fire areas, this equipment provides the protection of the extinguisher against external aggressions.

- Fitted with an emergency box, including the key for box opening.
- 1 or 2 extinguisher's location (the extinguishers are not supplied).

#### Closing and fixing devices

- Door fitted on hinged stainless steel hinges.
- Locking by 2 1/4 turn, burglar-proof and stainless locks.
- Wall fixing or on polyester base.