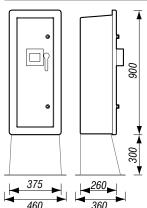

#### **Features**

- Equipment made of fiberglass-reinforced polyester with integrated isophtalic gel coat surfacing, self-extinguishing at 850°C.
- Protection degree : IP 44 IK 10.
- High resistance to UV, infrared, external aggressions and humidity.
- · Standard colour: red.

#### Closing and fixing devices

- Door fitted on hinged stainless steel hinges.
- Locking by 2 1/4 turn, burglar-proof and stainless locks.
- Wall fixing or on polyester base.