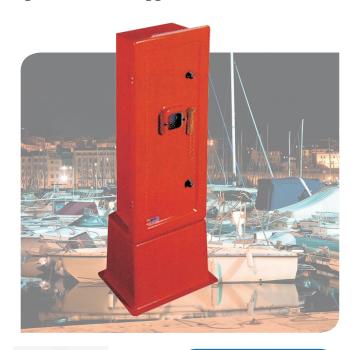

# Sourcelec 880 and 882 pedestals for extinguisher

Installed near risk fire areas, this equipment provides the protection of the extinguisher against external aggressions.

- Fitted with an emergency box, including the key for box opening.
- 1 or 2 extinguisher's location (the extinguishers are not supplied).

#### **Features**

- Equipment made of fiberglass-reinforced polyester with integrated isophtalic gel coat surfacing, self-extinguishing at 850°C.
- Protection degree : IP 44 IK 10.
- High resistance to UV, infrared, external aggressions and humidity.
- · Standard colour: red.

#### Closing and fixing devices

- Door fitted on hinged stainless steel hinges.
- Locking by 2 1/4 turn, burglar-proof and stainless locks.
- Wall fixing or on polyester base.