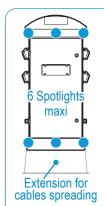

# **Ergonomics**

- Easy accessibility and maintenance
- 4 sockets and 4 water outlets on side location of the pedestal

<sup>\*</sup> For all our references, refer to the documentations: 21749-16 and 21750-16.

| <b>Lighting and Markings</b> Kit with 1 Lampled 230V, with protection, ready assembled |            | Depagne 920 006 00 |
|----------------------------------------------------------------------------------------|------------|--------------------|
|                                                                                        |            |                    |
| 6 Spotlights                                                                           | 920 611 00 |                    |