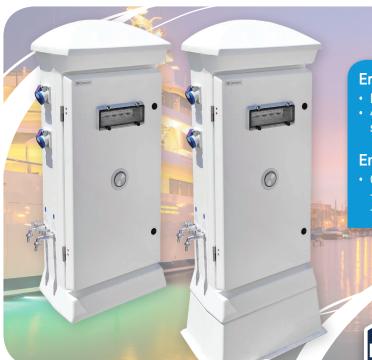

# Sourcelec RIVAGE 299 Connect

Sourcelec pedestal designed for Marinas.

It enables simultaneous supply of electricity, water and Internet network.

# **Ergonomics**

- Easy accessibility and maintenance
- 4 sockets and 4 water outlets on side location of the pedestal