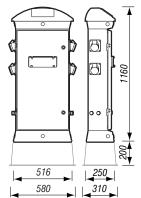

### **Standards**

Complying with NF C 15-100 standard, section 709, 2002 edition : Low Voltage electrical installations for Marinas.

Dimensions en mm

| Sourcelec RIVAGE 299 Connect white                 | Depagne    |
|----------------------------------------------------|------------|
| Which can be fitted electricity/water              | 429 008 00 |
| Extension white polyester 200x580x310 with fixings | 429 100 00 |