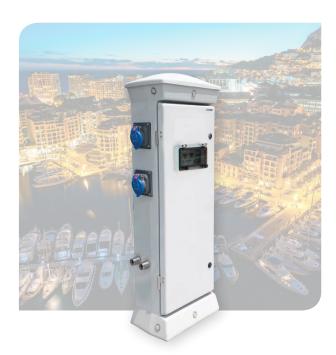

# Power supply PEDESTALS **Sourcelec RIVAGE 159**

Sourcelec pedestal designed for Marinas. It enables simultaneous supply of electricity and water.

### **Ergonomics**

- · Easy accessibility and maintenance
- 4 sockets and 4 water outlets maximum
- Side location of the pedestal