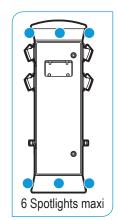

#### **Lighting & Markings**

Energy saving:

- Supply: · Consumption:
  - 4W / Lampled - 0.3W / Spotlight
- Integrated 230Vac for Lampled
- 12V for Spotlight

<sup>\*</sup> For all our references, refer to the documentations: 21749-16 and 21750-16.

| <b>Lighting and Markings</b>                                | Depagne<br>920 006 00 |            |
|-------------------------------------------------------------|-----------------------|------------|
| Kit with 1 Lampled 230V, with protection, ready assembled   |                       |            |
| Marking kit with 12V supply and protection, ready assembled | 3 Spotlights          | 920 311 00 |
| and protection, ready assembled                             | 6 Spotlights          | 920 611 00 |