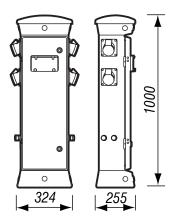

#### **Standards**

Complying with NF C 15-100 standard, section 709, 2002 edition: Low Voltage electrical installations for Marinas.

Dimensions in mm

#### Closing and fixing devices

- Door fitted on hinged stainless steel hinges.
- Locking by 2 1/4 turn, burglar-proof and stainless locks.
- 4 fixing points, 2 spacing: 110x240 mm and 110x260 mm.