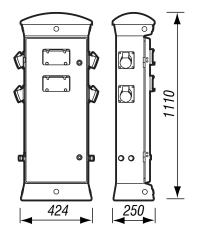

#### **Standards**

Complying with NF C 15-100 standard, section 709, 2002 edition: Low Voltage electrical installations for Marinas.

Dimensions in mm