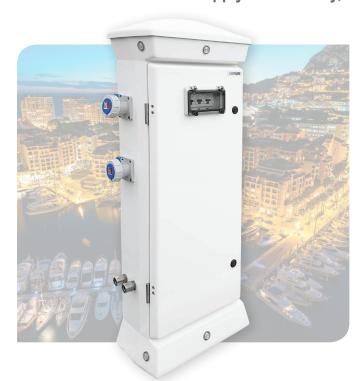

# Power supply PEDESTALS **Sourcelec RIVAGE 199**

Sourcelec pedestal designed for Marinas.

It enables simultaneous supply of electricity, water and Internet network.

## **Ergonomics**

- · Easy accessibility and maintenance
- 4 sockets and 4 water outlets maximum
- · Side location of the pedestal

#### **Features**

- Equipment made of fiberglass-reinforced polyester with integrated isophtalic gel coat surfacing, self-extinguishing at 850°C. Protection degree: IP 44 – IK 10.
- High resistance to UV, infrared, external aggressions and humidity.
- Standard colour: white (other colours on request).