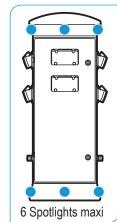

#### Energy saving:

- Supply: Consumption:
- 4W / Lampled - 0.3W / Spotlight
- Integrated 230Vac for Lampled
- 12V for Spotlight

<sup>\*</sup> For all our references, refer to the documentations: 21749-16 and 21750-16.

| <b>Lighting and Markings</b>                              | Depagne      |            |
|-----------------------------------------------------------|--------------|------------|
| Kit with 1 Lampled 230V, with protection, ready assembled |              | 920 006 00 |
| Marking kit with 12V supply                               | 3 Spotlights | 920 311 00 |
| and protection, ready assembled                           | 6 Spotlights | 920 611 00 |