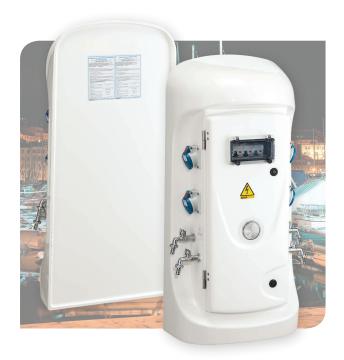

# Power supply PEDESTALS **Sourcelec ESCALE 156**

Sourcelec pedestal designed for Marinas. It enables simultaneous supply of electricity and water.

#### **Features**

- Equipment made of fiberglass-reinforced polyester with integrated isophtalic gel coat surfacing, self-extinguishing at 850°C.
- Protection degree : IP 44 IK 10. High resistance to UV, infrared, external aggressions and humidity.
- Standard colour: white (other colours on request).

## **Ergonomics**

- Low depth for the best on-site integration
- 4 sockets and 4 water outlets maximum
- Side location of the pedestal