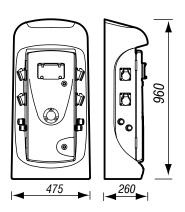

### **Standards**

Complying with NF C 15-100 standard, section 709, 2002 edition : Low Voltage electrical installations for Marinas.

Dimensions in mm

## **Ergonomics**

- Low depth for the best on-site integration
- 4 sockets and 4 water outlets maximum
- Side location of the pedestal