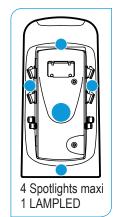

# **Lighting & Markings**

Energy saving:

- · Consumption: Supply:
- 4W / Lampled
- Integrated 230Vac for Lampled
- 0.3W / Spotlight - 12V for Spotlight

| White Sourcelec ESCALE 156 pedestal   | Depagne    |
|---------------------------------------|------------|
| Which can be fitted electricity/water | 415 608 00 |

<sup>\*</sup> For all our references, refer to the documentations : 21749-16 and 21750-16.

| <b>Lighting and Markings</b>                                |              | Depagne    |
|-------------------------------------------------------------|--------------|------------|
| Kit with 1 Lampled 230V, with protection, ready assembled   |              | 920 006 00 |
| Marking kit with 12V supply and protection, ready assembled | 2 Spotlights | 920 211 00 |
|                                                             | 4 Spotlights | 920 411 00 |