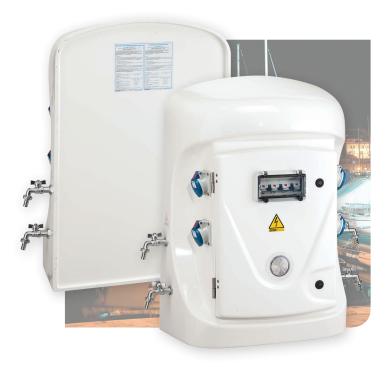

# Power supply PEDESTALS **Sourcelec ESCALE 266**

Sourcelec pedestal designed for Marinas.

It enables simultaneous supply of electricity, water and Internet network.

## **Features**

- Equipment made of fiberglass-reinforced polyester with integrated isophtalic gel coat surfacing, self-extinguishing at 850°C.

  Protection degree: IP 44 – IK 10.

  High resistance to UV, infrared, external aggressions and humidity.

- Standard colour: white (other colours on request).

#### Closing and fixing devices

- · Door fitted on hinged stainless steel hinges.
- Locking by 2 1/4 turn, burglar-proof and stainless locks.
- 4 fixing points, spacing: 160X360 mm.