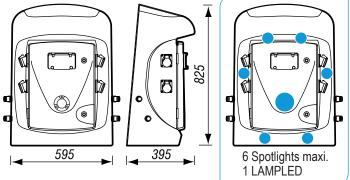

#### **Standards**

Complying with NF C 15-100 standard, section 709, 2002 edition: Low Voltage electrical installations for Marinas.

Dimensions in mm.

### **Ergonomics**

- · Easy accessibility and maintenance
- 4 sockets and 4 water outlets maximum
- · Side location (as a standard) or in the back of the pedestal

#### Energy saving:

- Consumption :

  - 4W / Lampled
  - 0.3W / Spotlight
- Integrated 230Vac for Lampled
- 12V for Spotlight

| White Sourcelec ESCALE 266 pedestal   | Depagne    |
|---------------------------------------|------------|
| Which can be fitted electricity/water | 426 608 00 |